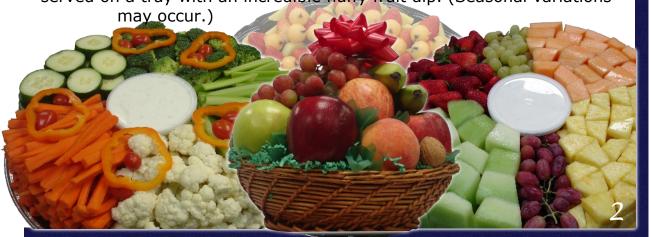

## Vegetable Trays

\$5.00 for extra dip

Custom trays available - prices vary Substitute Ranch Dip for French Onion add \$1.00

## Fruit Trays

| <b>Small Fruit Tray</b> : serves 15 - 25                             | \$59.00*  |
|----------------------------------------------------------------------|-----------|
| Medium Fruit Tray: serves 25 - 40                                    | \$89.00*  |
| All of our trays are stuffed full with the freshest pineapple, straw | berries,  |
| cantaloupe and honey dew. One homemade fruit dip is included         | with each |
| tray. (Seasonal variations may occur)                                |           |

\$5.00 for extra dip

\*Substitute with extra strawberries and pineapple on tray: Small \$8.00 Medium \$10.00 Custom Trays available - prices vary